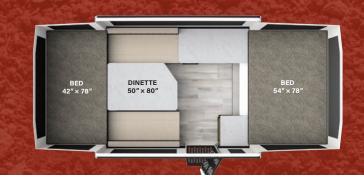

## F140TG

 $\square$ 

#### TWO BEDS, FOLD-DOWN DINETTE

This ingeniously designed camper offers the best of both worlds, with two cozy sleeping spaces for a restful night's sleep and a dinette area that transforms effortlessly into an additional bed when needed. It's perfect for families or groups of friends seeking adventure in the great outdoors without compromising on space and convenience.