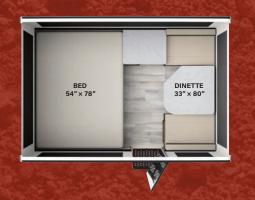

### F170TG ONE BED. FOLD-DOWN DINETTE

The F170TG, featuring a comfortable bed and a cozy dinette, is the ideal solution for campers who value both convenience and functionality. With a snug bed, it offers a restful retreat after a day of outdoor adventures, ensuring a good night's sleep under the open sky. Meanwhile, the dinette serves as a space for dining, unwinding, or playing games, adding a touch of homely comfort to the camping experience.